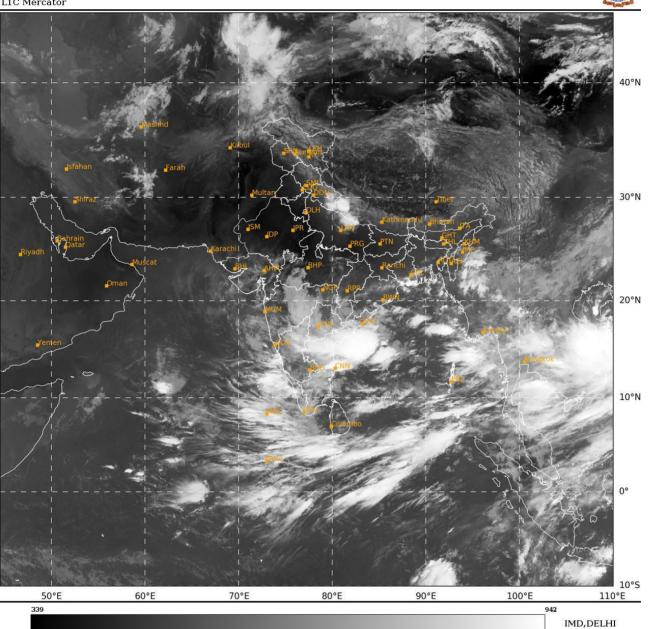

## **BAY OF BENGAL:**

A fresh upper air cyclonic circulation formed over westcentral Bay of Bengal off north Coastal Andhra Pradesh coast and extends upto 5.8 km above mean sea level at 0300 UTC of today, the 11<sup>th</sup> June, 2025.

Scattered to broken low and medium clouds with embedded intense to very intense convection lay over west central & north Bay of Bengal. Scattered low and medium clouds with embedded moderate to intense convection lay over the rest Bay of Bengal & Andaman Sea.

### ARABIAN SEA:

Scattered low and medium clouds with embedded moderate to intense convection lay over southeast Arabian Sea off Karnataka coasts, Lakshadweep Islands, Maldives & Comorin area. Scattered low and medium clouds with embedded isolated weak to moderate convection lay over eastcentral & rest south Arabian Sea